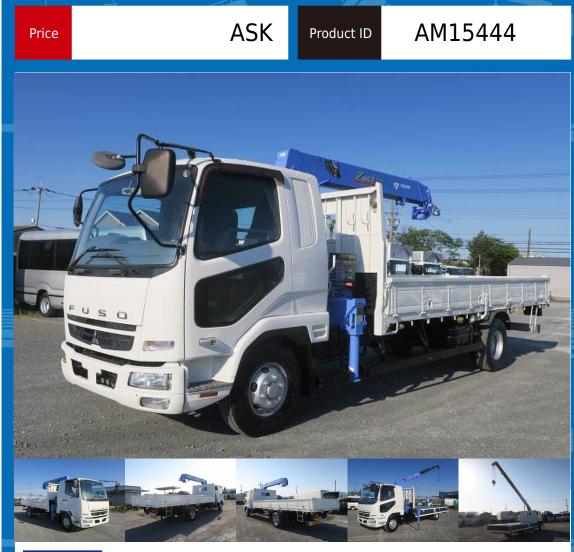

## MITSUBISHI FIGHTER PDG-FK61F Crane

Location East Japan (Tochigi)

□ 🖓 🖓 🛞 📚 🗳 🐼 🛀 🔓

| Product Details    |                   |                                               |  |            |
|--------------------|-------------------|-----------------------------------------------|--|------------|
| Brand              | MITSUBISHI        | Product Name                                  |  | FIGHTER    |
| Segment            | Mid-Size          | Body                                          |  | Crane      |
| Model Year         | 2009              | Description                                   |  | PDG-FK61F  |
| Vehicle ID         | FK61F-540***      | Payload                                       |  | 2,550kg    |
| Gross Weight       | 7960              | Mileage                                       |  | 479,000km  |
| Engine             | 6M60              | Transmission                                  |  | 6-speed MT |
| Horse Power        | 240               | Displacement                                  |  | 7.54       |
| Fuel               | Light oil         | Passengers                                    |  | 2          |
| Vehicle inspection | November 25, 2007 | Recycling Ticket                              |  | 11010      |
| Body Information   |                   |                                               |  |            |
| Manufacturer       |                   | Cargo Size<br>(Inner) L553cm x W211cm x H40cm |  |            |
| Special Remarks    |                   |                                               |  |            |

External dimensions (cm): L849 x W224 x H298 [Opens on three sides [Tadano 4-stage boom [Hook-in bed, ETC [Upper structure] Floor: Steel Height above ground: 113cm [Crane] Manufacturer: Tadano Maximum lifting load: 2.93t 4-stage boom, hook-in If you are looking for a used truck, leave it to Truckland! We are happy to inspect and test drive the vehicle. Please contact our staff for loans and leasing.