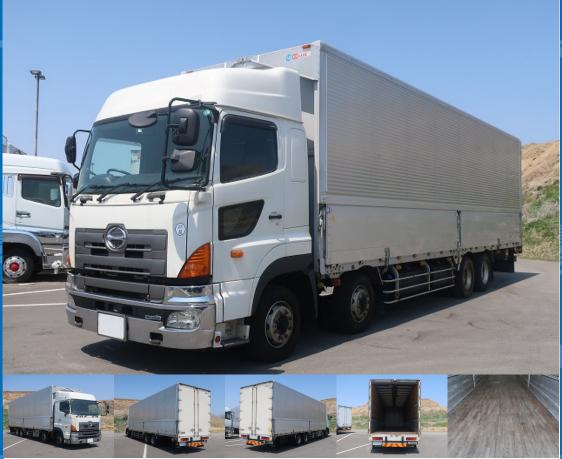

**ASK** Price

Product ID

AM13454

| E |   |   | 3 |   |
|---|---|---|---|---|
| Z | ブ | ₹ | ζ | ı |

| Product Details    |              |                  |                  |  |  |
|--------------------|--------------|------------------|------------------|--|--|
| Brand              | HINO         | Product Name     | PROFIA           |  |  |
| Segment            | Large        | Body             | Wing(Alu/Canvas) |  |  |
| Model Year         | 2012         | Description      | QKG-FW1EXBG      |  |  |
| Vehicle ID         | FW1EXB-13*** | Payload          | 13,500kg         |  |  |
| Gross Weight       | 24950        | Mileage          | 750,000km        |  |  |
| Engine             | E13C         | Transmission     | ProShift         |  |  |
| Horse Power        | 380          | Displacement     | 12.91            |  |  |
| Fuel               | Light oil    | Passengers       | 2                |  |  |
| Vehicle inspection | Expired      | Recycling Ticket | 12870            |  |  |

## **Body Information**

| Manufacturer | Trantex | Cargo Size<br>(Inner) | L962cm x W240cm x H265cm |
|--------------|---------|-----------------------|--------------------------|
|--------------|---------|-----------------------|--------------------------|

## **Special Remarks**

[]4-axle low floor[]rear wheel air suspension[]high roof[]retarder[]bed, back-eye camera [Upper item] Manufacturer: Trantex Gate frame (cm): W236×H257 Floor surface: wood Lashing rail: 2 levels Internal hooks: 9 pairs If you are looking for a used truck, leave it to Truck Land! We are happy to inspect and test drive the actual vehicle. Please contact our staff regarding loans and