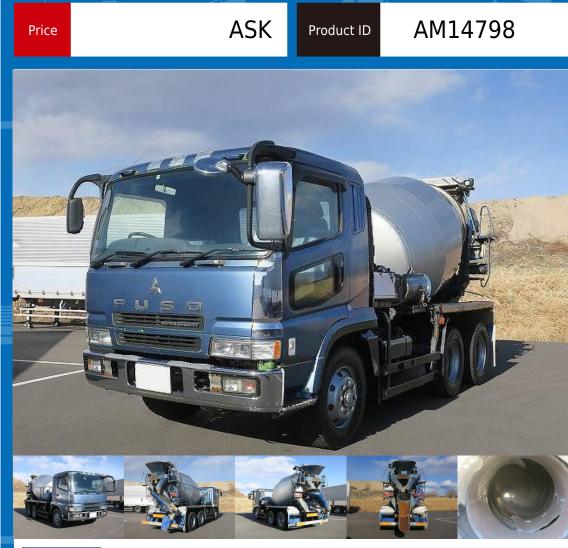

External dimensions (cm): L796 x W249 x H370 []2 differentials []Made by Kayaba []Drum capacity 8.9m3 []Electric hopper cover []Bed, ETC [Upper goods] Manufacturer: Kayaba Industries Model: MR4530 Drum capacity: 8.9m3 Maximum mixed capacity: 4.5m3, 10,800kg Drum length: 3.53m Maximum drum diameter: 2.10m Mounting angle: 16° Load center of gravity: 1,280m If you're looking for a used truck, leave it to Truck Land! We are happy to inspect and test drive the vehicle. Please contact our staff regarding loans and leasing.