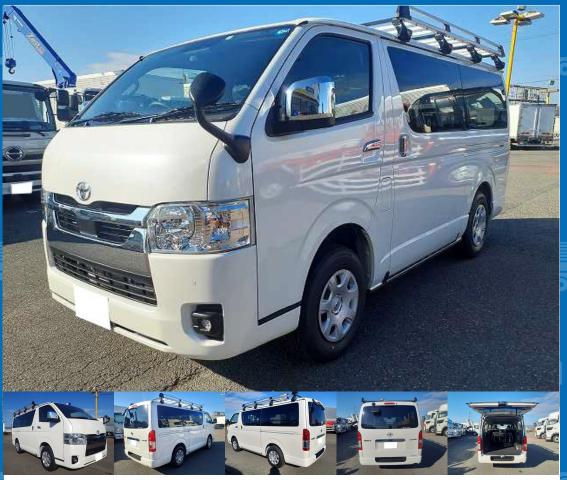

## **Special Remarks**

External dimensions: L469 x W169 x H198 Grade: Super GL Capacity: 2-5 passengers Diesel vehicle Color: White Pearl Crystal Shine 4WD Long body Cold weather specification (mirror heater) Roof rack Shift: AT ETC, back eye camera, navigation (TV compatible) \*As this is a rental vehicle, the number of meters may increase. Rental fee 1 day: 11,500 yen (excluding tax) (12,650 yen including tax) Monthly: 115,000 yen (excluding tax) (126,500 yen including tax) Liability insurance joining fee (per day): 1,000 yen (excluding tax) (1,100 yen including tax) \*Price includes option fee (4WD) If you are looking for a used truck, leave it to Truckland! We accept inspection and test drive of the actual vehicle. Please consult with our staff regarding loans and leasing.