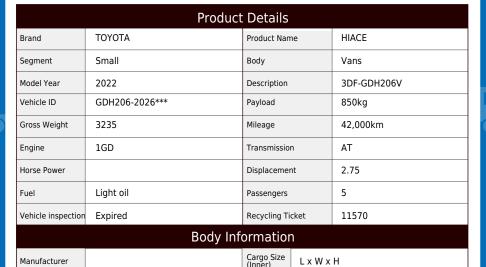

## **Special Remarks**

External dimensions: L469 x W169 x H198 Grade: Super GL Capacity: 2-5 passengers Diesel vehicle Color: White Pearl Crystal Shine 4WD Long body Cold weather specification (mirror heater) Roof rack Shift: AT ETC, back eye camera, navigation (TV compatible) \*As this is a rental vehicle, the number of meters may increase. Rental fee 1 day: 11,500 yen (excluding tax) (12,650 yen including tax) Monthly: 115,000 yen (excluding tax) (126,500 yen including tax) Liability insurance joining fee (per day): 1,000 yen (excluding tax) (1,100 yen including tax) \*Price includes option fee (4WD) If you are looking for a used truck, leave it to Truckland! We accept inspection and test drive of the actual vehicle. Please consult with our staff regarding loans and leasing.