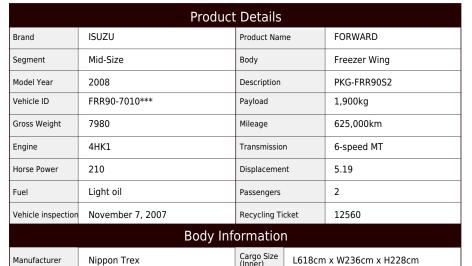

## **Special Remarks**

[6200 wide]Storage PG [Made by Hyodo Heavy -30 degree setting[Aluminum wheels[Bed, back-eye camera∏Upper goods∏ Manufacturer: Nippon Trex Gate frame cm: W228×H219 Floor surface: Aluminum checkered plate Lashing rail: 2-stage Ground clearance: 100cm Insulation thickness Front wall: 50mm Wing side: 32mm Wing roof: 50mm Rear door: 25mm Center beam bottom: 3mm (insulation sheet) ∏Refrigeration unit∏ Manufacturer: Hyodo Heavy Model: TDJS40D Set temperature: -30 degrees[Storage PG[] Manufacturer: Kyokuto Kaihatsu Kogyo Dimensions cm: L155×W239 Maximum load: 1000kg For used trucks, leave it to Truck Land! We accept inspections and test drives of actual vehicles. Please consult with our staff regarding loans and leases.