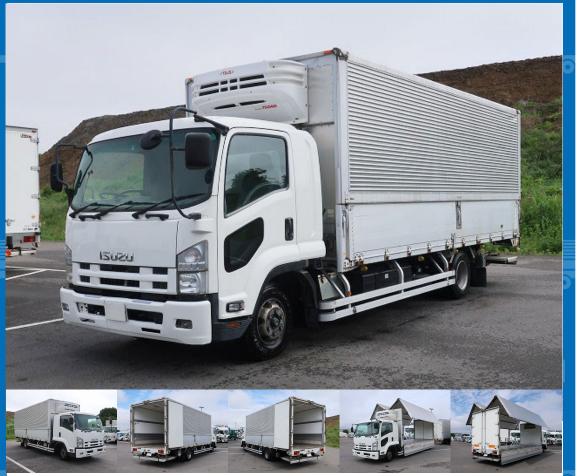

## **Special Remarks**

[6200 wide]Storage PG [Made by Hyodo Heavy -30 degree setting[Aluminum wheels[Bed, back-eye camera∏Upper goods∏ Manufacturer: Nippon Trex Gate frame cm: W228×H219 Floor surface: Aluminum checkered plate Lashing rail: 2-stage Ground clearance: 100cm Insulation thickness Front wall: 50mm Wing side: 32mm Wing roof: 50mm Rear door: 25mm Center beam bottom: 3mm (insulation sheet) ∏Refrigeration unit∏ Manufacturer: Hyodo Heavy Model: TDJS40D Set temperature: -30 degrees[Storage PG[] Manufacturer: Kyokuto Kaihatsu Kogyo Dimensions cm: L155×W239 Maximum load: 1000kg For used trucks, leave it to Truck Land! We accept inspections and test drives of actual vehicles. Please consult with our staff regarding loans and leases.