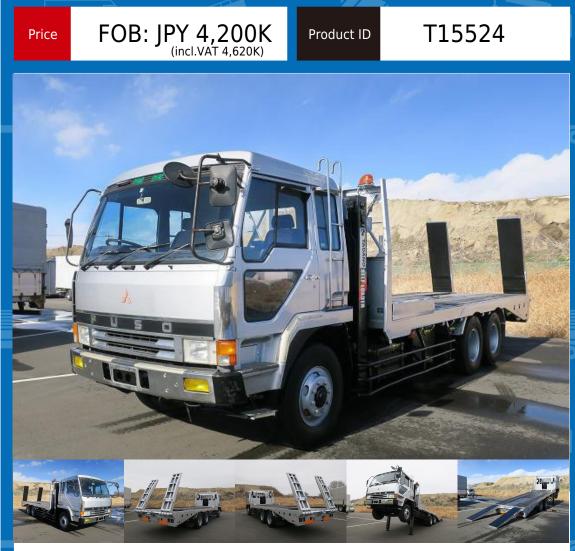

## MITSUBISHI THE GREAT U-FV419P Loader/Carrier

Location East Japan (Tochigi)

| Product Details    |                        |                       |                          |                |
|--------------------|------------------------|-----------------------|--------------------------|----------------|
| Brand              | MITSUBISHI             | Product Name          |                          | THE GREAT      |
| Segment            | Large                  | Body                  |                          | Loader/Carrier |
| Model Year         | 1991                   | Description           |                          | U-FV419P       |
| Vehicle ID         | FV419P530***           | Payload               |                          | 7,750kg        |
| Gross Weight       | 19990                  | Mileage               |                          | 201,000km      |
| Engine             | 8DC11                  | Transmission          |                          | 6-speed MT     |
| Horse Power        | 355                    | Displacement          |                          | 17.73          |
| Fuel               | Light oil              | Passengers            |                          | 2              |
| Vehicle inspection | Delete                 | Recycling Ticket      |                          | 9710           |
| Body Information   |                        |                       |                          |                |
| Manufacturer       | Kitamura Manufacturing | Cargo Size<br>(Inner) | Size L722cm x W248cm x H |                |
| Spacial Bomarks    |                        |                       |                          |                |

## **Special Remarks**

\*Approximately 200,000km on the meter! \*External dimensions (cm): L1034 x W249 x H333 [2 differentials, Kitamura-made [High jack (Tadano SL-10) [Winch [Automatic stepping board [V8 engine [Bed [Cab chrome-plated (corner) [Upper parts] Manufacturer: Kitamura Manufacturing Year: June 2001 Floor: Wood If you're looking for a used truck, leave it to Truck Land! We are happy to inspect and test drive the vehicle. Please contact our staff regarding loans and leasing.