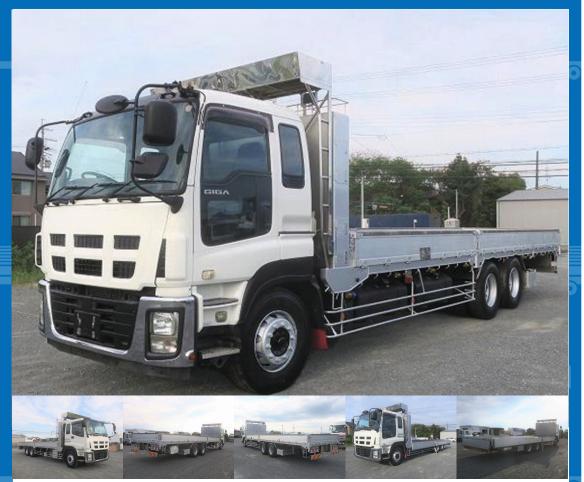

Location

East Japan (Tochigi)

**ASK** Price

Product ID

AM13755

| 5 | <u>۔</u> | • |  |
|---|----------|---|--|
| 5 | ブ        | ₹ |  |

| Product Details    |                |                  |            |  |  |  |
|--------------------|----------------|------------------|------------|--|--|--|
| Brand              | ISUZU          | Product Name     | GIGA       |  |  |  |
| Segment            | Large          | Body             | Flat Bed   |  |  |  |
| Model Year         | 2011           | Description      | LKG-CYL77A |  |  |  |
| Vehicle ID         | CYL77A-7001*** | Payload          | 14,200kg   |  |  |  |
| Gross Weight       | 24950          | Mileage          | 734,000km  |  |  |  |
| Engine             | 6UZ1           | Transmission     | Smoother   |  |  |  |
| Horse Power        | 380            | Displacement     | 9.83       |  |  |  |
| Fuel               | Light oil      | Passengers       | 2          |  |  |  |
| Vehicle inspection | Delete         | Recycling Ticket | 13930      |  |  |  |

## **Body Information**

## **Special Remarks**

External dimensions (cm): L1198 x W250 x H337 [Aluminum block, 5-way opening, high-floor 3-axle, rear wheel air suspension, bed, ETC2.0, back-eye camera, chrome-plated cab (bumper) [Top] Floor: Wood Height from ground: 121 cm Stanchion holes: 6 pairs Inner hooks: 17 pairs + 6 in the center + 2 pairs on the outside \*Due to a recall, the engine has been replaced at the dealer (Recall performed on 7/30/2019 at 535,060 km, no record book) \*Due to leased/rented vehicles, the meter count may increase. \*The image is from before the vehicle was rented. For used trucks, leave it to Truckland! We accept inspections and test drives of the actual vehicle. Please consult with our staff regarding loans and leases.