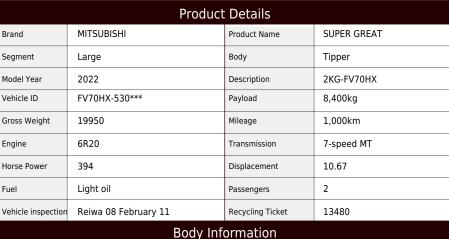

**ASK** 

Price

Product ID

AM13625

Cargo Size L470cm x W219cm x H47cm Manufacturer Far East Development Industry

## **Special Remarks**

External dimensions: L768×W249×H369 [F gate (L gate) [Made by Kyokuto [5100 body [2 differentials ∏Electric cobo lane ∏High roof ∏394 horsepower ∏Bed, ETC ∏Upper parts∏ Manufacturer: Kyokuto Kaihatsu Floor: Steel \*As this is a leased/rental vehicle, the number of meters may increase. \*The image is of the vehicle before it was rented. For used trucks, leave it to Truck Land! We accept inspections and test drives of the actual vehicle. Please consult with our staff regarding loans and leasing.