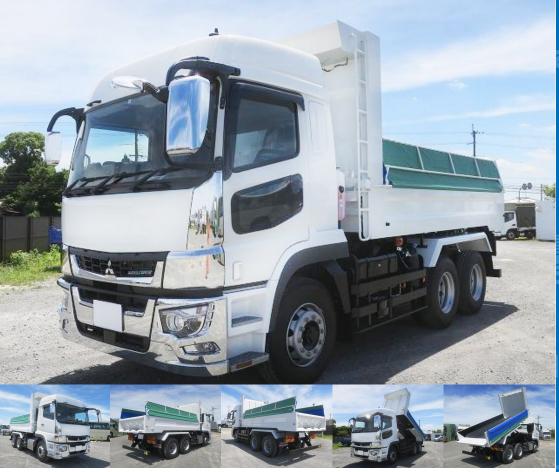

**ASK** 

Price

Product ID

AM13625

Cargo Size L470cm x W219cm x H47cm Manufacturer Far East Development Industry

## **Special Remarks**

External dimensions: L768×W249×H369 [F gate (L gate) [Made by Kyokuto [5100 body [2 differentials ∏Electric cobo lane ∏High roof ∏394 horsepower ∏Bed, ETC ∏Upper parts∏ Manufacturer: Kyokuto Kaihatsu Floor: Steel \*As this is a leased/rental vehicle, the number of meters may increase. \*The image is of the vehicle before it was rented. For used trucks, leave it to Truck Land! We accept inspections and test drives of the actual vehicle. Please consult with our staff regarding loans and leasing.