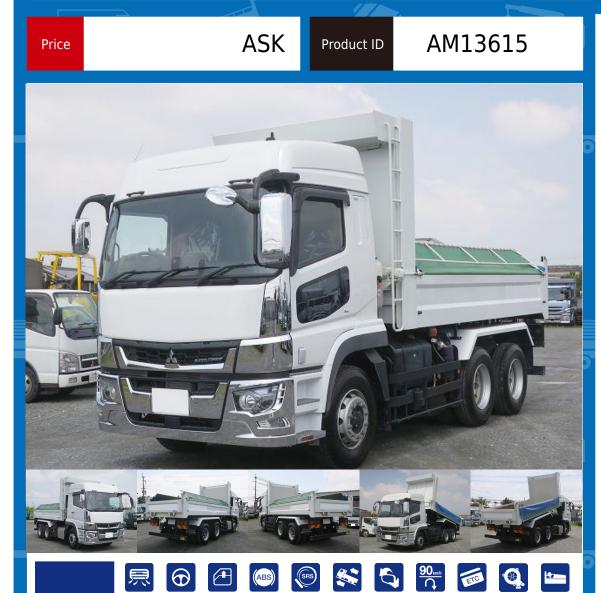

## MITSUBISHI SUPER GREAT 2KG-FV70HX Tipper

Equipment

Location West Japan (Kyoto)

| Product Details    |                               |                                               |  |             |
|--------------------|-------------------------------|-----------------------------------------------|--|-------------|
| Brand              | MITSUBISHI                    | Product Name                                  |  | SUPER GREAT |
| Segment            | Large                         | Body                                          |  | Tipper      |
| Model Year         | 2022                          | Description                                   |  | 2KG-FV70HX  |
| Vehicle ID         | FV70HX-530***                 | Payload                                       |  | 8,900kg     |
| Gross Weight       | 20000                         | Mileage                                       |  | 36,000km    |
| Engine             | 6R20                          | Transmission                                  |  | 7-speed MT  |
| Horse Power        | 394                           | Displacement                                  |  | 10.67       |
| Fuel               | Light oil                     | Passengers                                    |  | 2           |
| Vehicle inspection | Reiwa 07 June 05              | Recycling Ticket                              |  | 13480       |
| Body Information   |                               |                                               |  |             |
| Manufacturer       | Far East Development Industry | Cargo Size<br>(Inner) L510cm x W219cm x H49cm |  |             |
| Special Remarks    |                               |                                               |  |             |

[Made by Kyokuto]5100 body]2 differentials]Electric cobo lane[High roof]394 horsepower]Bed, ETC
[Cab chrome (mirrors, corners, grill, bumper) [Top] Manufacturer: Kyokuto Kaihatsu Floor: Steel
\*As this is a leased/rental vehicle, the meter count may increase. \*The image is from before the rental.