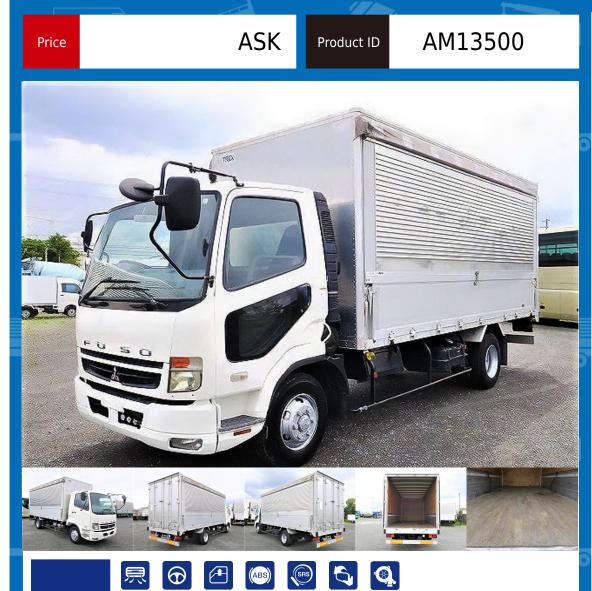

## MITSUBISHI FIGHTER PDG-FK71D

Location West Japan (Kyoto)

| Product      | t Details                                                                                                |                                                                                                                                                                                 |                                                                                                                                                                                          |
|--------------|----------------------------------------------------------------------------------------------------------|---------------------------------------------------------------------------------------------------------------------------------------------------------------------------------|------------------------------------------------------------------------------------------------------------------------------------------------------------------------------------------|
| MITSUBISHI   | Product Nam                                                                                              | ie                                                                                                                                                                              | FIGHTER                                                                                                                                                                                  |
| Mid-Size     | Body                                                                                                     |                                                                                                                                                                                 |                                                                                                                                                                                          |
| 2009         | Description                                                                                              |                                                                                                                                                                                 | PDG-FK71D                                                                                                                                                                                |
| FK71D-721*** | Payload                                                                                                  |                                                                                                                                                                                 | 3,700kg                                                                                                                                                                                  |
| 7990         | Mileage                                                                                                  |                                                                                                                                                                                 | 126,000km                                                                                                                                                                                |
| 4M50         | Transmission                                                                                             |                                                                                                                                                                                 | 6-speed MT                                                                                                                                                                               |
| 180          | Displacement                                                                                             |                                                                                                                                                                                 | 4.89                                                                                                                                                                                     |
| Light oil    | Passengers                                                                                               |                                                                                                                                                                                 | 2                                                                                                                                                                                        |
| Delete       | Recycling Ticket                                                                                         |                                                                                                                                                                                 | 11010                                                                                                                                                                                    |
| Body Inf     | ormatior                                                                                                 | า                                                                                                                                                                               |                                                                                                                                                                                          |
| Nippon Trex  | Cargo Size<br>(Inner) L531cm x W210c                                                                     |                                                                                                                                                                                 | x W210cm x H214cm                                                                                                                                                                        |
|              | MITSUBISHI<br>Mid-Size<br>2009<br>FK71D-721***<br>7990<br>4M50<br>180<br>Light oil<br>Delete<br>Body Inf | Mid-Size Body   2009 Description   FK71D-721*** Payload   7990 Mileage   4M50 Transmission   180 Displacement   Light oil Passengers   Delete Recycling Time   Body Information | MITSUBISHI Product Name   Mid-Size Body   2009 Description   FK71D-721*** Payload   7990 Mileage   4M50 Transmission   180 Displacement   Light oil Passengers   Delete Recycling Ticket |

★Actual mileage on the meter is about 120,000 km! ★ [Rear 4-door [Upper part] Manufacturer: Nippon Trex Gate frame (cm): W205 x H209 Floor: Wood Lashing rail: 1 step If you are looking for a used truck, leave it to Truck Land! We accept inspections and test drives of the actual vehicle. Please consult with our staff regarding loans and leasing.