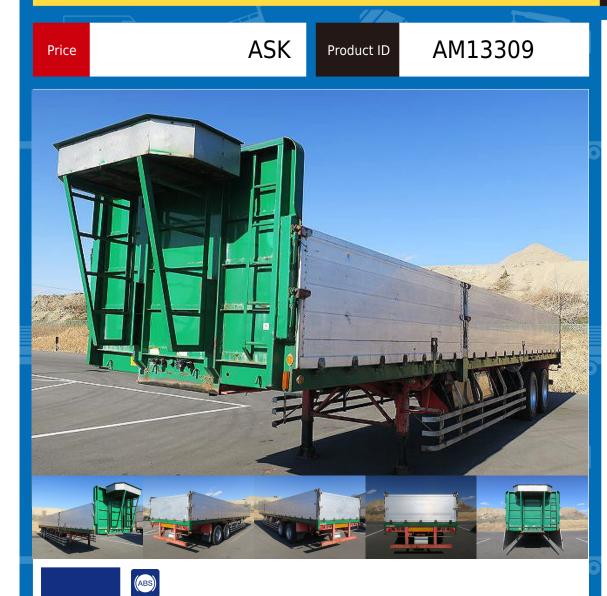

External dimensions (cm): L1321 x W249 x H311 \*5th wheel load\* 9380kg or more []5-way opening []Maximum load 21.2t []13m body []Front turning radius: 120cm []High floor []Single pull OK Floor surface: Iron Internal hooks: 14 pairs \*As this is a leased/rental vehicle, the meter count may increase. \*The image is from before the vehicle was rented. For used trucks, leave it to Truck Land! We accept inspections and test drives of the actual vehicle. Please contact our staff for loans and leasing.