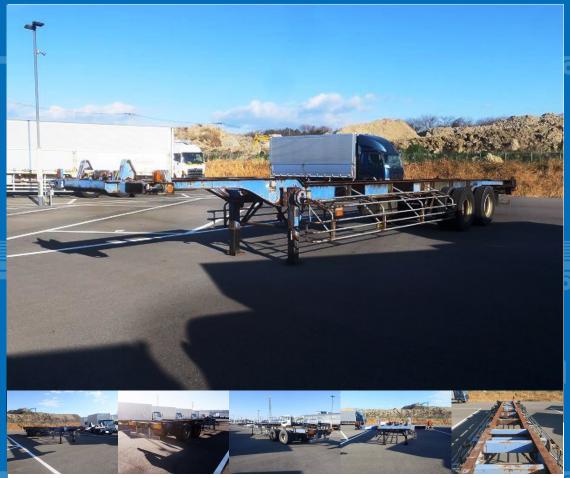

TREX CTB24001 Trailer

Location

East Japan (Tochigi)

Nippon Trex

Manufacturer

Price ASK Product ID

AM13230

| Product Details    |               |                  |          |
|--------------------|---------------|------------------|----------|
| Brand              | TREX          | Product Name     |          |
| Segment            | Large         | Body             | Trailer  |
| Model Year         | 2001          | Description      | CTB24001 |
| Vehicle ID         | CTB24001-4*** | Payload          | 24,000kg |
| Gross Weight       | 27540         | Mileage          |          |
| Engine             |               | Transmission     |          |
| Horse Power        |               | Displacement     |          |
| Fuel               |               | Passengers       |          |
| Vehicle inspection | Delete        | Recycling Ticket |          |
| Body Information   |               |                  |          |

## **Special Remarks**

Cargo Size (Inner)

L1,220cm x W243cm x H

[]40FT []Maximum load 24t []High bed []Front turning radius: 122cm \*5th wheel load\* 8,930kg or more If you are looking for a used truck, leave it to Truckland! We are happy to inspect the actual vehicle and offer test drives. Please contact our staff regarding loans and leasing.