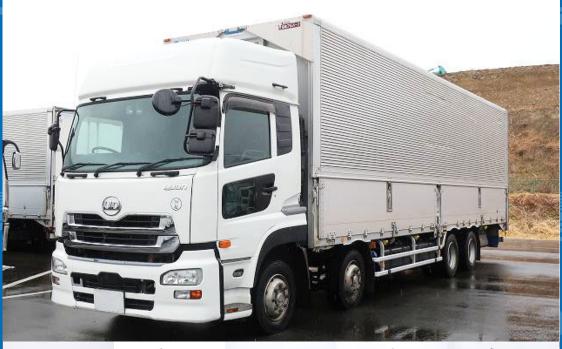

## Special Remarks

□4-axle low floor rear wheel air suspension high roof Escot V back-eye camera Upper equipment Manufacturer: Nippon Furuhafu Gate frame (cm): W234×H257 Floor surface: wood Lashing rail: 2-tier If you are looking for a used truck, leave it to Truck Land! We are happy to inspect and test drive the actual vehicle. Please contact our staff regarding loans and leasing.