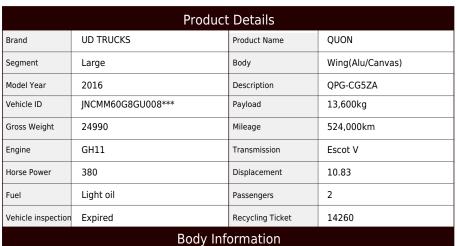

**ASK** Price

Product ID

AM13916

| Manufacturer | Nippon Fruehauf | Cargo Size<br>(Inner) | L964cm x W240cm x H265cm |
|--------------|-----------------|-----------------------|--------------------------|
|--------------|-----------------|-----------------------|--------------------------|

## Special Remarks

□4-axle low floor rear wheel air suspension high roof Escot V back-eye camera Upper equipment Manufacturer: Nippon Furuhafu Gate frame (cm): W234×H257 Floor surface: wood Lashing rail: 2-tier If you are looking for a used truck, leave it to Truck Land! We are happy to inspect and test drive the actual vehicle. Please contact our staff regarding loans and leasing.