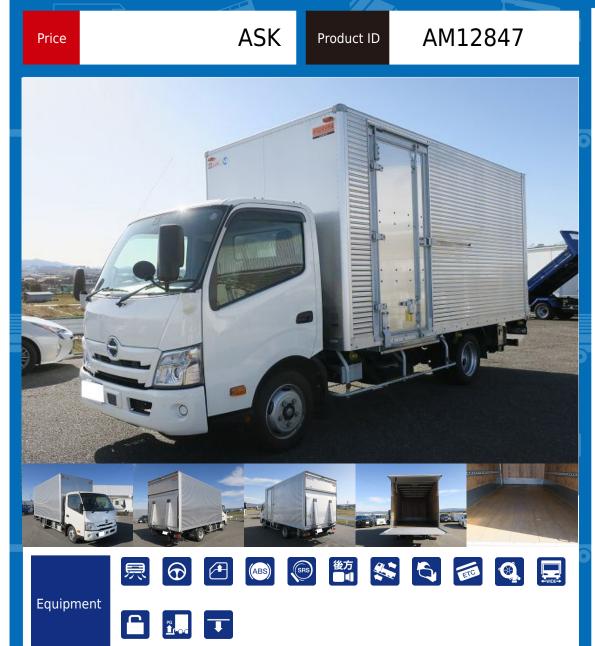

## HINO DUTRO 2RG-XZU710M

Location West Japan (Kyoto)

| Product Details    |                 |                       |                                                |             |
|--------------------|-----------------|-----------------------|------------------------------------------------|-------------|
| Brand              | HINO            | Product Name          |                                                | DUTRO       |
| Segment            | Small           | Body                  |                                                |             |
| Model Year         | 2021            | Description           |                                                | 2RG-XZU710M |
| Vehicle ID         | XZU710-0032***  | Payload               |                                                | 2,000kg     |
| Gross Weight       | 5765            | Mileage               |                                                | 36,000km    |
| Engine             | N04C            | Transmission          |                                                | 6-speed MT  |
| Horse Power        | 150             | Displacement          |                                                | 4.00        |
| Fuel               | Light oil       | Passengers            |                                                | 3           |
| Vehicle inspection | October 3, 2007 | Recycling Ticket      |                                                | 8820        |
| Body Information   |                 |                       |                                                |             |
| Manufacturer       | Trantex         | Cargo Size<br>(Inner) | Cargo Size<br>(Inner) L451cm x W208cm x H218cm |             |
| Special Remarks    |                 |                       |                                                |             |

[Semi-medium-sized license required \*Excluding 5t limited] [Wide and long, low floor, interior height 217cm [Combination gate, left side door, ETC, rear-eye camera [Upper part] Manufacturer: Trantex Gate frame (cm): W207 x H210 Floor surface: wood Lashing rail: 2 levels [Storage PG] Manufacturer: Shinmaywa Kogyo Dimensions (cm): L132 x W198 Maximum load: 1,000kg \*As this is a leased/rental vehicle, the meter count may increase. \*The image is from before the vehicle was rented. Loans and leases are accepted. We are happy to inspect the actual vehicle. Please feel free to contact us.