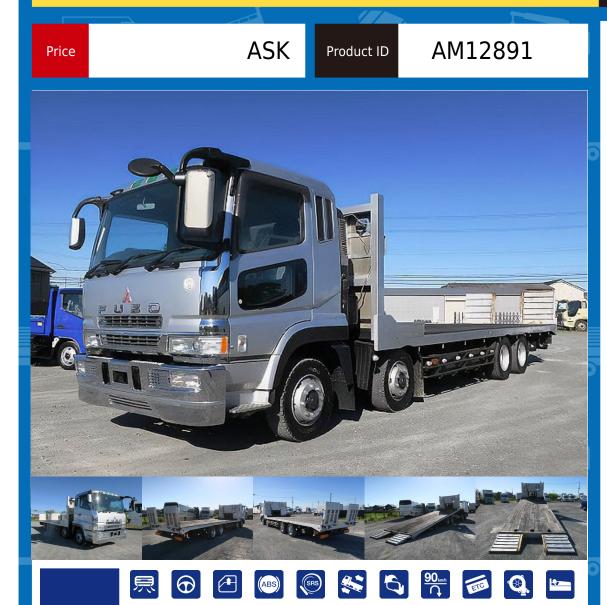

## MITSUBISHI SUPER GREAT KL-FS50MTZ Loader/Carrier

Equipment

T

Location West Japan (Kyoto)

| Product Details    |               |                       |                     |                |
|--------------------|---------------|-----------------------|---------------------|----------------|
| Brand              | MITSUBISHI    | Product Name          |                     | SUPER GREAT    |
| Segment            | Large         | Body                  |                     | Loader/Carrier |
| Model Year         | 2002          | Description           |                     | KL-FS50MTZ     |
| Vehicle ID         | FS50MTZ520*** | Payload               |                     | 12,100kg       |
| Gross Weight       | 24990         | Mileage               |                     | 675,000km      |
| Engine             | 8M21          | Transmission          |                     | 6-speed MT     |
| Horse Power        | 370           | Displacement          |                     | 21.20          |
| Fuel               | Light oil     | Passengers            |                     | 2              |
| Vehicle inspection | Expired       | Recycling Ticket      |                     | 13990          |
| Body Information   |               |                       |                     |                |
| Manufacturer       | Hanamidai     | Cargo Size<br>(Inner) | L840cm x W247cm x H |                |
| Special Remarks    |               |                       |                     |                |

External dimensions (cm): L1133 x W250 x H270 Made by Hanamidai, 4-axle low floor, walkway, winch included, chrome cab (corners, bumper), ETC, bed [upper] Manufacturer: Hanamidai Floor: Wood Height from ground: 98 cm Floor to car stop: 740 cm \*As this is a leased/rental vehicle, the number of meters may increase. \*The image is from before the vehicle was rented. For used trucks, leave it to Truck Land! We accept inspections and test drives of the actual vehicle. Please consult with our staff regarding loans and leasing.