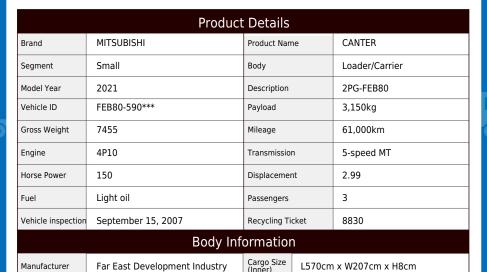

**ASK** 

Manufacturer

Price

Product ID

AM12793

## **Special Remarks**

Far East Development Industry

[Semi-medium-sized license compatible \*Excluding 5t limited] [Kyokuto Kaihatsu Kogyo (Flattop Zero) | Walkway with radio control, winch, ETC [Top] Flattop Zero manufactured by Kyokuto Kaihatsu Kogyo Model: JN02-45 Bed inclination angle 0.9° when unloading: Maximum approx. 12° when lifting Floor: Steel \*As this is a leased/rental vehicle, the meter count may increase. \*The image is from before the vehicle was rented. For used trucks, leave it to Truck Land! We accept inspections and test drives of the actual vehicle. Please consult with our staff regarding loans and leasing.