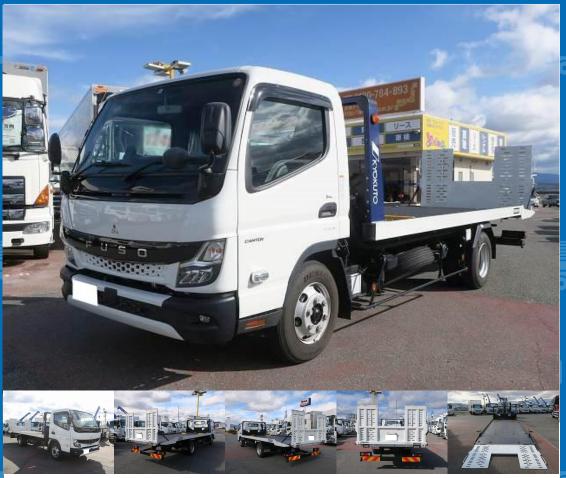

## **Special Remarks**

Far East Development Industry

[Semi-medium-sized license compatible \*Excluding 5t limited] [Kyokuto Kaihatsu Kogyo (Flattop Zero) | Walkway with radio control, winch, ETC [Top] Flattop Zero manufactured by Kyokuto Kaihatsu Kogyo Model: JN02-45 Bed inclination angle 0.9° when unloading: Maximum approx. 12° when lifting Floor: Steel \*As this is a leased/rental vehicle, the meter count may increase. \*The image is from before the vehicle was rented. For used trucks, leave it to Truck Land! We accept inspections and test drives of the actual vehicle. Please consult with our staff regarding loans and leasing.