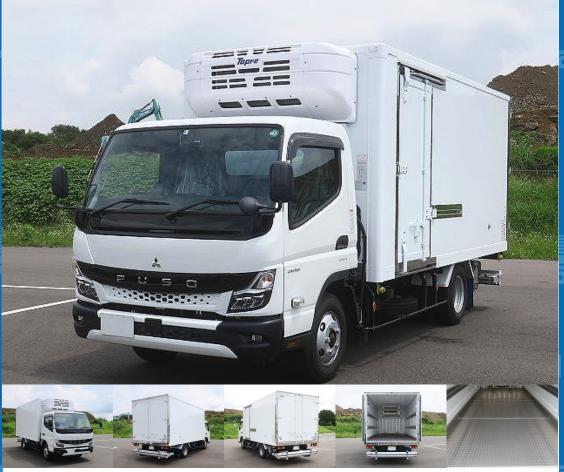

| Product Details    |               |                  |             |  |
|--------------------|---------------|------------------|-------------|--|
| Brand              | MITSUBISHI    | Product Name     | CANTER      |  |
| Segment            | Small         | Body             | Freezer Box |  |
| Model Year         | 2021          | Description      | 2RG-FEB50   |  |
| Vehicle ID         | FEB50-590***  | Payload          | 2,000kg     |  |
| Gross Weight       | 5915          | Mileage          | 55,000km    |  |
| Engine             | 4P10          | Transmission     | 5-speed MT  |  |
| Horse Power        | 150           | Displacement     | 2.99        |  |
| Fuel               | Light oil     | Passengers       | 3           |  |
| Vehicle inspection | June 16, 2008 | Recycling Ticket | 8830        |  |

## **Special Remarks**

**Body Information** 

Cargo Size (Inner)

L428cm x W197cm x H186cm

[Wide and long, left side door, with storage PG, made by Topre (low temperature setting: 75mm insulation) [High floor, ETC, with back-eye camera [Upper goods] Year: 2011 Manufacturer: Topre Gate frame (cm): W202 x L186 Floor surface: Aluminum checkered plate Lashing rail: 2-stage left sliding door [Freezer] Year: 2011 Manufacturer: Topre Model: XV32L0C-P Set temperature: -30°C, low temperature setting operation check: 15 minutes later (29.5°C  $\rightarrow$  10°C) Insulation thickness: 75mm (roof, side, front, rear, floor) [Storage PG] Manufacturer: Shinmaywa Industry Model: RAK10-6484NL Dimensions (cm): L115 x W200 Maximum load: 1,000kg \*As this is a leased/rental vehicle, the number of meters may increase. \*The image is from before the vehicle was rented. Please feel free to contact us.