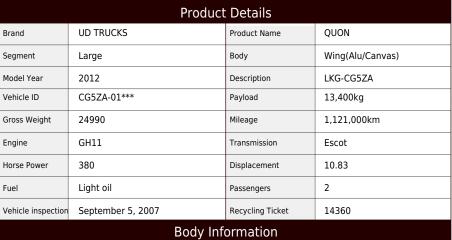

**ASK** Price

Product ID

AM12633

| जर |
|----|
|    |

| Manufacturer | Nippon Fruehauf | Cargo Size<br>(Inner) | L964cm x W240cm x H265cm |
|--------------|-----------------|-----------------------|--------------------------|
|--------------|-----------------|-----------------------|--------------------------|