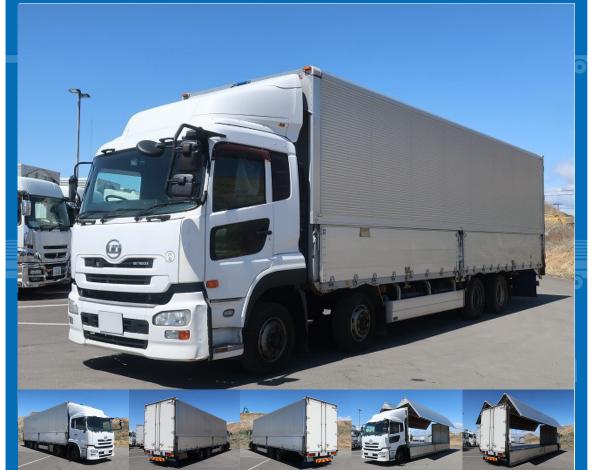

**ASK** Price

Product ID

AM12633

| जर |
|----|
|    |

| Manufacturer | Nippon Fruehauf | Cargo Size<br>(Inner) | L964cm x W240cm x H265cm |
|--------------|-----------------|-----------------------|--------------------------|
|--------------|-----------------|-----------------------|--------------------------|

## **Special Remarks**

□4-axle low floor □Rear wheel air suspension□Back-eye camera□ETC (2.0)□Escot V □Bed included [Upper item] Manufacturer: Nippon Full Half Gate frame (cm): W236×H257 Floor surface: Wood Lashing rail: 2 levels Internal hooks: 9 pairs Loans and leases are accepted. We are currently inspecting the vehicle. Please feel free to contact us.