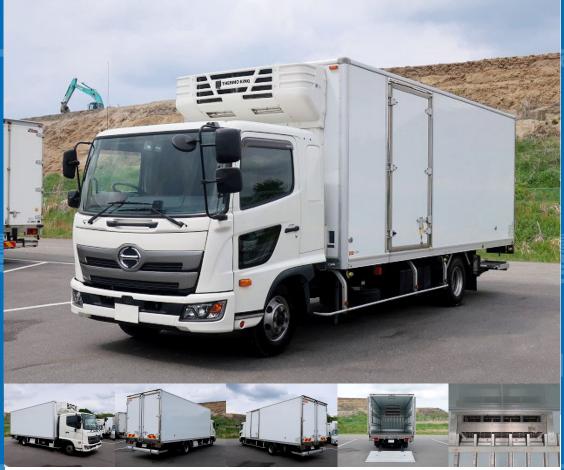

## **Body Information**

| Manufacturer | Trantex | Cargo Size (Inner) | L628cm x W225cm x H215cm |
|--------------|---------|--------------------|--------------------------|
|--------------|---------|--------------------|--------------------------|

## **Special Remarks**

[]6200 wide []Storage PG []Thermo King, -25 degree setting []Left side door []Rear wheel air suspension ∏Bed, ETC, rear eye camera [Upper item] Manufacturer: Trantex Gate frame (cm): W231 x H209 Lashing rails: 2 levels Floor: System floor (aluminum) [Refrigeration unit] Manufacturer: Thermo King Model: TZ600 Set temperature: -25 degrees Operation check: after 15 minutes (14°C→0°C) [Storage PG] Manufacturer: Shinmaywa Dimensions (cm): L142 x W221.5 Remote control included Please feel free to contact us.