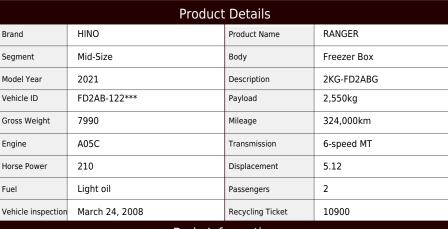

ASK Price

Product ID

AM12321

## **Body Information**

| Manufacturer | Trantex | Cargo Size (Inner) | L628cm x W225cm x H215cm |
|--------------|---------|--------------------|--------------------------|
|--------------|---------|--------------------|--------------------------|