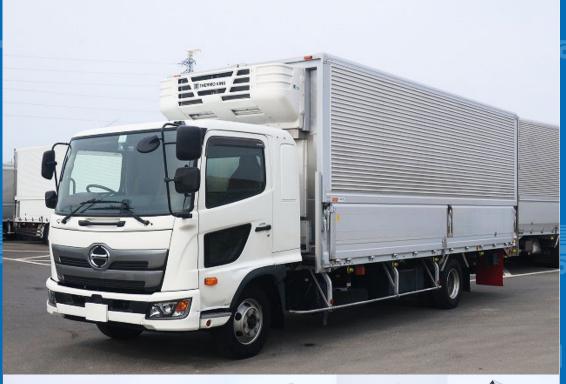

## **Special Remarks**

[6200 wide]Rear wheel air suspension]Thermo King[ETC, bed[Upper item] Manufacturer: Trantex Gate frame (cm): 237×212 Floor surface: Aluminum checkered plate Lashing rail: 2 steps∏Upper item
☐ Manufacturer: Thermo King Temperature setting: -25 degrees Model: AKW7001042 Operation check: 18 degrees → 5 degrees after 15 minutes We are conducting a test drive and checking the actual car. Please feel free to contact us.