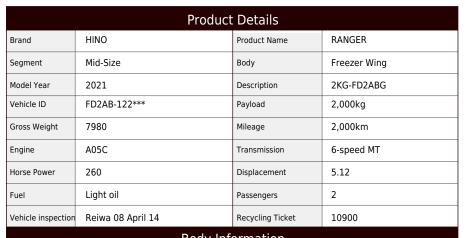

Location

East Japan (Tochigi)

ASK Price

Product ID

AM12329

| bouy information |         |                       |                          |
|------------------|---------|-----------------------|--------------------------|
| nufacturer       | Trantex | Cargo Size<br>(Inner) | L622cm x W238cm x H220cm |