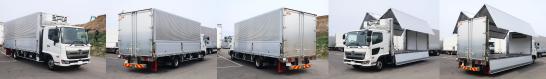

## **Special Remarks**

[6200 wide]Rear wheel air suspension]Thermo King[ETC, bed[Upper item] Manufacturer: Trantex Gate frame (cm): 237×212 Floor surface: Aluminum checkered plate Lashing rail: 2 steps∏Upper item
☐ Manufacturer: Thermo King Temperature setting: -25 degrees Model: AKW7001042 Operation check: 18 degrees → 5 degrees after 15 minutes We are conducting a test drive and checking the actual car. Please feel free to contact us.