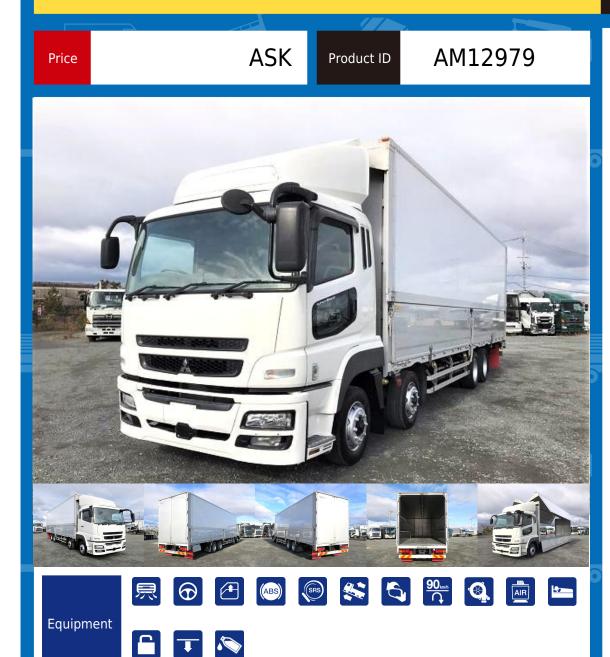

## MITSUBISHI SUPER GREAT LKG-FS54VZ Wing(Alu/Canvas)

Location East Japan (Tochigi)

| Product Details    |               |                       |                          |  |
|--------------------|---------------|-----------------------|--------------------------|--|
| Brand              | MITSUBISHI    | Product Name          | SUPER GREAT              |  |
| Segment            | Large         | Body                  | Wing(Alu/Canvas)         |  |
| Model Year         | 2011          | Description           | LKG-FS54VZ               |  |
| Vehicle ID         | FS54VZ-501*** | Payload               | 13,100kg                 |  |
| Gross Weight       | 24990         | Mileage               | 531,000km                |  |
| Engine             | 6R10          | Transmission          | 7-speed MT               |  |
| Horse Power        | 380           | Displacement          | 12800                    |  |
| Fuel               | Light oil     | Passengers            | 2                        |  |
| Vehicle inspection | May 14, 2007  | Recycling Ticket      | 13580                    |  |
| Body Information   |               |                       |                          |  |
| Manufacturer       | Pubco         | Cargo Size<br>(Inner) | L966cm x W240cm x H264cm |  |
| Special Remarks    |               |                       |                          |  |

98:D

[]4-axle low floor, rear wheel air suspension [Upper part] Gate frame (cm): W233 x H255 Floor: 2-stage iron lashing rail \*Meter length may increase due to leased/rented vehicle. \*Image is before rental. Loan/lease available. We inspect the actual vehicle. Please feel free to contact us.