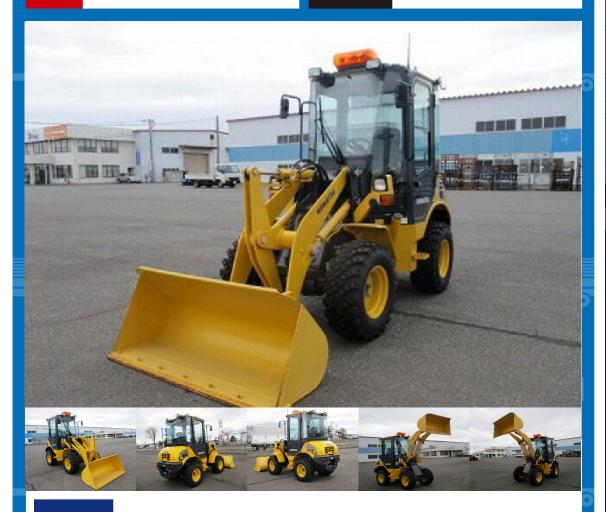

## **Special Remarks**

This is a Komatsu mini wheel loader manufactured in 2019. WA30 6-type with cabin, snow removal specification, approx. 34 hours, cab (heater) specification, suspension, snow tires (ST-D-less), spike processing, suspension seat, 05m3 bucket, AM/FM radio, rotating light rental available! License category: Small special license Please feel free to contact us.