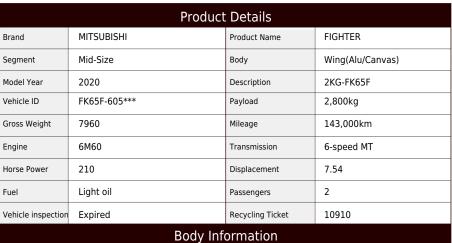

ASK Price

Product ID

AM12040

|  | (ABS) | SRS | 後方 | ETO | AIR | -WIDE- |
|--|-------|-----|----|-----|-----|--------|

| Manufacturer | Pubco | Cargo Size<br>(Inner) | L620cm x W240cm x H240cm |
|--------------|-------|-----------------------|--------------------------|
|--------------|-------|-----------------------|--------------------------|