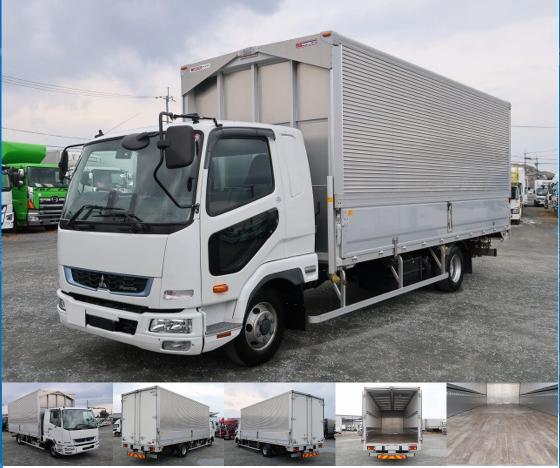

ASK Price

Product ID

AM12040

|  | (ABS) | SRS | 後方 | ETO | AIR | -WIDE- |
|--|-------|-----|----|-----|-----|--------|

| Manufacturer | Pubco | Cargo Size<br>(Inner) | L620cm x W240cm x H240cm |
|--------------|-------|-----------------------|--------------------------|
|--------------|-------|-----------------------|--------------------------|

## **Special Remarks**

□6200 wide □Rear wheel air suspension □Bed, ETC, back eye camera [Upper item] Manufacturer: PUBCO Gate frame (cm): W228 x H232 Floor: Wood Lashing rail: 2 levels Inner hook: 5 pairs Loans and leases are accepted. We inspect the actual vehicle. Please feel free to contact us.