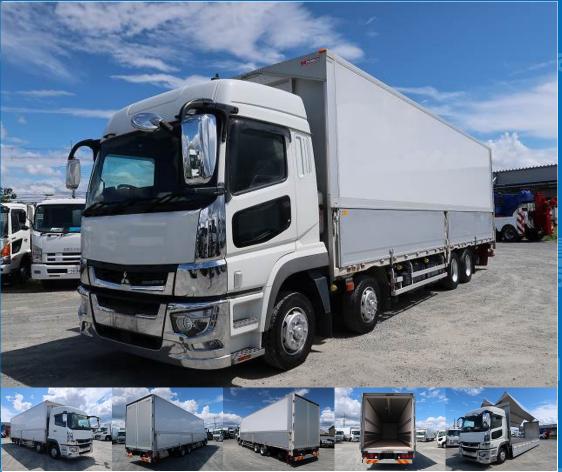

ASK Price

Product ID

AM14496

| 릤  |  |
|----|--|
| जर |  |

| Product Details    |                      |                  |                  |  |  |
|--------------------|----------------------|------------------|------------------|--|--|
| Brand              | MITSUBISHI           | Product Name     | SUPER GREAT      |  |  |
| Segment            | Large                | Body             | Wing(Alu/Canvas) |  |  |
| Model Year         | 2020                 | Description      | 2PG-FS74HZ       |  |  |
| Vehicle ID         | FS74HZ-511***        | Payload          | 13,500kg         |  |  |
| Gross Weight       | 24970                | Mileage          | 564,000km        |  |  |
| Engine             | 6R20                 | Transmission     | AT               |  |  |
| Horse Power        | 394                  | Displacement     | 10.67            |  |  |
| Fuel               | Light oil            | Passengers       | 2                |  |  |
| Vehicle inspection | Reiwa 08 February 18 | Recycling Ticket | 13480            |  |  |

## **Body Information**

| Manufacturer Pubco | Cargo Size<br>(Inner) | L966cm x W240cm x H263cm |
|--------------------|-----------------------|--------------------------|
|--------------------|-----------------------|--------------------------|

## **Special Remarks**

□4-axle low floor High roof Rear wheel air suspension 394 horsepower Bed, ETC2.0, Back-eye camera[]Upper article[] Manufacturer: PUBCO Gate frame (cm): W236×H255 Floor surface: Wood Lashing rail: 2 levels Internal hooks: 9 pairs Loan leasing is available. Please feel free to contact