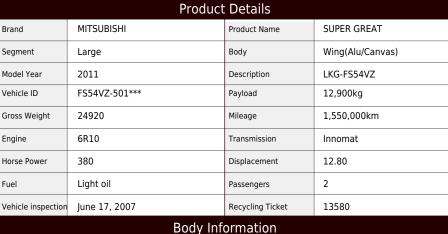

ASK Price

Product ID

AM11075

Cargo Size L960cm x W240cm x H265cm Manufacturer Nippon Fruehauf

## **Special Remarks**

☐This vehicle is equipped with a 4-axle low floor, rear air suspension, and high roof. ☐Bed, ETC, and back-eye camera [Upper equipment] Manufacturer: Nippon Furuhafu Gate frame (cm): 234 x 257 Floor surface: wood Lashing rail: 2 steps \*The meter is fully covered. \*As this is a leased/rental vehicle, the meter count may increase. \*The image is from before the vehicle was rented. We accept loan leases. We offer test drives to check the actual vehicle. Please feel free to contact us.