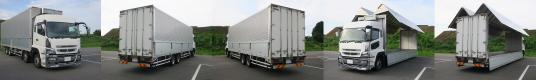

ASK Price

Product ID

AM11075

Cargo Size L960cm x W240cm x H265cm Manufacturer Nippon Fruehauf

## **Special Remarks**

☐This vehicle is equipped with a 4-axle low floor, rear air suspension, and high roof. ☐Bed, ETC, and back-eye camera [Upper equipment] Manufacturer: Nippon Furuhafu Gate frame (cm): 234 x 257 Floor surface: wood Lashing rail: 2 steps \*The meter is fully covered. \*As this is a leased/rental vehicle, the meter count may increase. \*The image is from before the vehicle was rented. We accept loan leases. We offer test drives to check the actual vehicle. Please feel free to contact us.