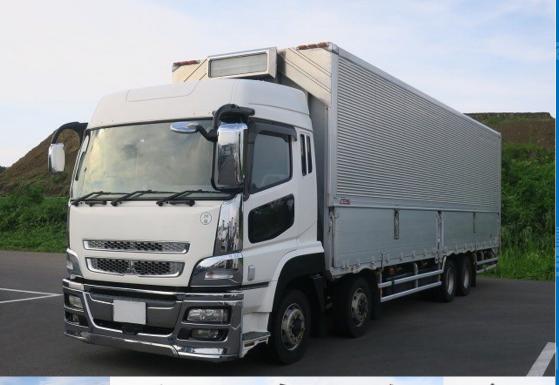

ASK Price

Product ID

AM11075

Cargo Size L960cm x W240cm x H265cm Manufacturer Nippon Fruehauf

## **Special Remarks**

☐This vehicle is equipped with a 4-axle low floor, rear air suspension, and high roof. ☐Bed, ETC, and back-eye camera [Upper equipment] Manufacturer: Nippon Furuhafu Gate frame (cm): 234 x 257 Floor surface: wood Lashing rail: 2 steps \*The meter is fully covered. \*As this is a leased/rental vehicle, the meter count may increase. \*The image is from before the vehicle was rented. We accept loan leases. We offer test drives to check the actual vehicle. Please feel free to contact us.