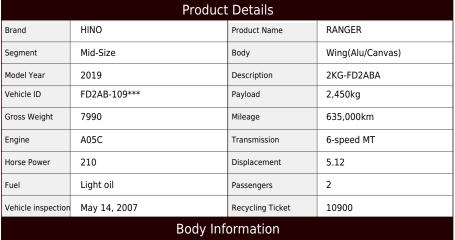

Location

East Japan (Tochigi)

ASK Price

Product ID

AM10431

Cargo Size L628cm x W240cm x H242cm Manufacturer Trantex

## **Special Remarks**

[6200 wide bed, ETC, back-eye camera [Upper item] Manufacturer: Trantex Floor: Wooden Gate Frame (cm): W238 x H230 Lashing rail: 2-tiered, 5 pairs of hooks \*The number of meters may increase due to leased/rented vehicles. \*The image is from before rental.