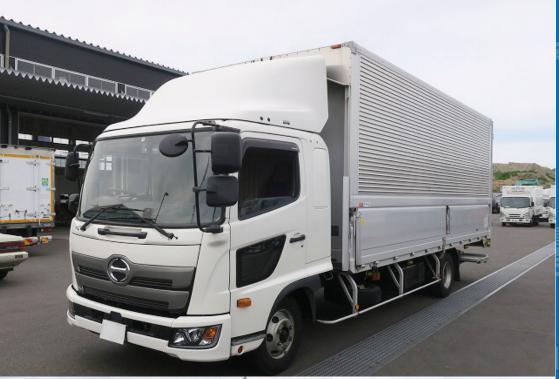

Location

East Japan (Tochigi)

ASK Price

Product ID

AM10431

Cargo Size L628cm x W240cm x H242cm Manufacturer Trantex

## **Special Remarks**

[6200 wide bed, ETC, back-eye camera [Upper item] Manufacturer: Trantex Floor: Wooden Gate Frame (cm): W238 x H230 Lashing rail: 2-tiered, 5 pairs of hooks \*The number of meters may increase due to leased/rented vehicles. \*The image is from before rental.