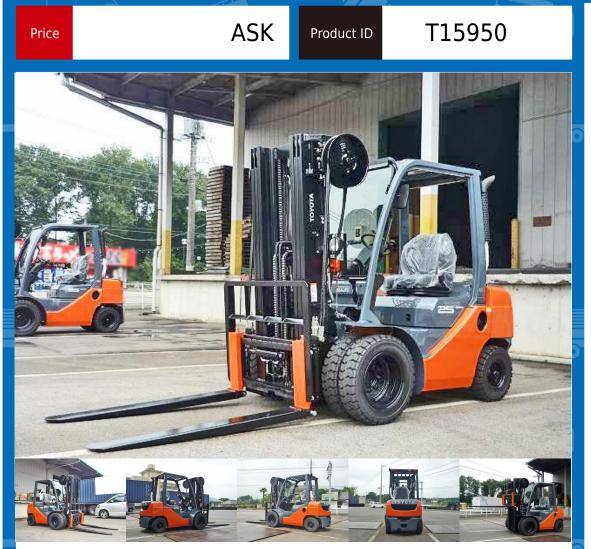

Toyota 2.5t diesel automatic forklift, model year 2017. Pedal-operated parking brake, fuel tank 50L, current 0.2 hours, fork length 1070mm, sheathed fork (length: 1520mm), maximum lift height: 4700mm, automatic, diesel engine, side shift, full free mast 3-stage, wide mast (FSV4700), 5-pipe reel, front wheel non-puncture double tires, front glass, head guard, wiper & washer function, \*Hours may differ as the vehicle is currently in operation. \*Image is from before subleasing.