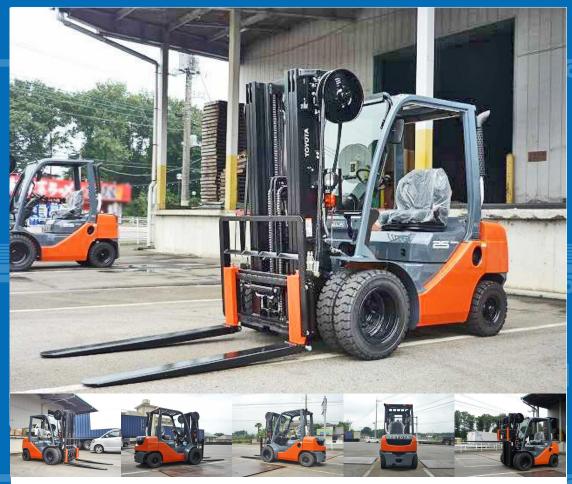

TOYOTA 02-8FD25 Folk Lift

Location

East Japan (Tochigi)

ASK Price

Product ID

T15949

| Product Details    |                |                  |           |
|--------------------|----------------|------------------|-----------|
| Brand              | ТОУОТА         | Product Name     |           |
| Segment            | Small          | Body             | Folk Lift |
| Model Year         | 2017           | Description      | 02-8FD25  |
| Vehicle ID         | A8FD25-67***   | Payload          | 2,150kg   |
| Gross Weight       | 4250           | Mileage          |           |
| Engine             | 1ZS            | Transmission     | AT        |
| Horse Power        | 56             | Displacement     | 1.794     |
| Fuel               | Light oil      | Passengers       | 1         |
| Vehicle inspection | Not applicable | Recycling Ticket |           |

## **Special Remarks**

Toyota 2.5t diesel automatic forklift, model year 2017. Pedal-operated parking brake, fuel tank 50L, current 0.5 hour operation. ○ Fork length 1070mm ○ With sheath fork (length: 1520mm) ○ Maximum lift height: 4700mm ○ Automatic ○ Diesel engine ○ With side shift ○ Full free mast 3-stage  $\bigcirc$  Wide mast (FSV4700)  $\bigcirc$  With 5-pipe reel  $\bigcirc$  Front wheel non-puncture double tires ○ Front glass, head guard with wiper & map; washer function \* Hours may differ as the vehicle is currently in operation. \* The image is from before subleasing.